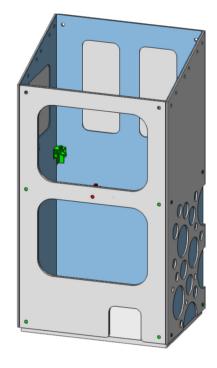

## **STEP FOUR**

- Add the shelf panels with the cord holes towards the front of the unit, by dropping them into the unit from the top.
- Engage the levers to lock in the shelves.