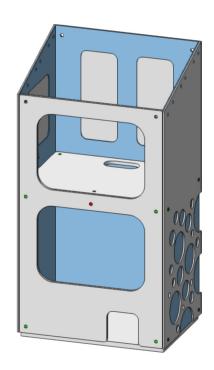

## **STEP FIVE**

- Add C2 connectors to each corner.
- Add C2 and C4 connectors along the sides to attach the topper panel.