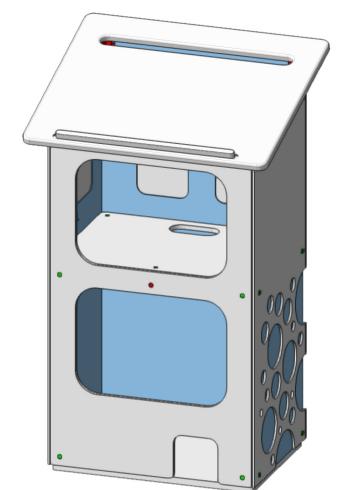

## **STEP FOUR**

- Add the shelf panels with the cord holes towards the front of the unit, by dropping them into the unit from the top.
- Engage the levers to lock in the shelves.

## **STEP FIVE**

- Add C2 connectors to each corner.
- Add C2 and C4 connectors along the sides to attach the topper panel.

# **STEP SIX**

Add the podium top panel.