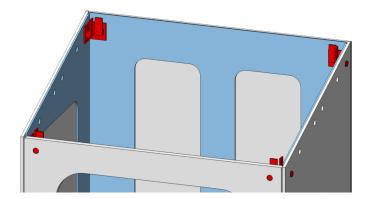

### STEP ONE

 Attach C3 connectors to the outside corners.

 Attach Frosty Cutout Panels to the sides and Front of Podium as shown.