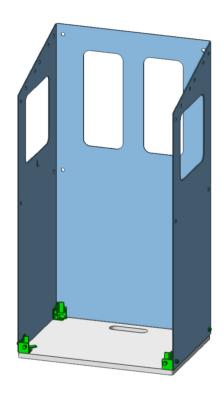

### STEP THREE

- The levers into the frosty cutout panels will need to be disengaged to add the next panels.
- Add the decorative panels to the front and sides of the frosty panels.
- Add the rear access panel.
- Attach C3 connectors to the corners to hold the shelf.
- Attach a C2 Connector to the front to hold the shelf.