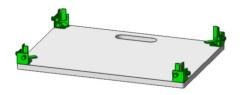

### STEP ONE

 Attach C3 connectors to the outside corners.

 Attach Frosty Cutout Panels to the sides and Front of Podium as shown.