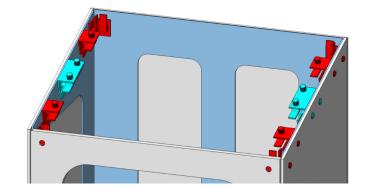

### STEP THREE

- The levers into the frosty cutout panels will need to be disengaged to add the next panels.
- Add the decorative panels to the front and sides of the frosty panels.
- Add the rear access panel.
- Attach C3 connectors to the corners to hold the shelf.
- Attach a C2 Connector to the front to hold the shelf.