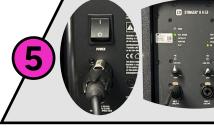

To dismantle this audio set, please run the above-mentioned instructions in reverse (step 5 to 1)