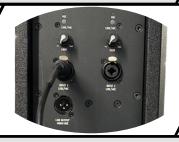

## / Setup guide Regular Speaker System

1

Plug the True1 Power Plug into the power input of the speaker. Turn the plug to the right until it says 'click'.

Plug the XLR signal male plug of the combination cable into the speaker input connection.

2

3

Plug the XLR signal female plug into your audio mixer or DJ mixer.

Plug in the Schuko Power Plug into a power supply near the mixer. You can use the 4-way multi-socket for cable length and split.

4

You can now switch on all equipment and adjust to the desired volume. You are all set now to use the equipment.