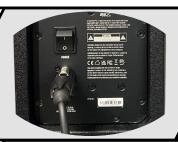

## / Setup guide Regular Speaker System

1

Plug the True1 Power Plug into the power input of the speaker. Turn the plug to the right until it says 'click'.

Plug the XLR signal male plug of the combination cable into the speaker input connection.