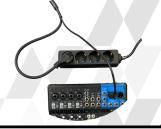

2

3

Plug the XLR signal female plug into your audio mixer or DJ mixer.

Plug in the Schuko Power Plug into a power supply near the mixer. You can use the 4-way multi-socket for cable length and split.

4

You can now switch on all equipment and adjust to the desired volume. You are all set now to use the equipment.